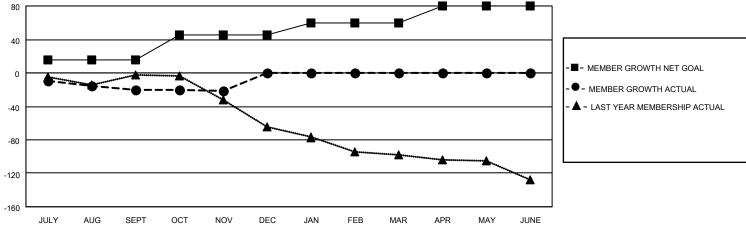

## LOCATION ALBERTA District C 2 Results as of: 11/30/2021

| Clubs                 |               |           |               | Members               |                        |                         |                                                    |
|-----------------------|---------------|-----------|---------------|-----------------------|------------------------|-------------------------|----------------------------------------------------|
| RESULTS FOR 2021-2022 |               |           |               | RESULTS FOR 2021-2022 |                        |                         |                                                    |
| QUARTER               | NEW CLUB GOAL | NEW CLUBS | DROPPED CLUBS | QUARTER MEME          | BER GROWTH NET<br>GOAL | MEMBER GROWTH<br>ACTUAL | DROPPED<br>MEMBERS ACTUAL<br>(including transfers) |
| JULY/AUG/SEPT         | 0             | 0         | 0             | JULY/AUG/SEPT         | 15                     | 23                      | 43                                                 |
| OCT/NOV/DEC           | 1             | 0         | 0             | OCT/NOV/DEC           | 30                     | 32                      | 32                                                 |
| JAN/FEB/MAR           | 0             | 0         | 0             | JAN/FEB/MAR           | 15                     | 0                       | 0                                                  |
| APR/MAY/JUNE          | 0             | 0         | 0             | APR/MAY/JUNE          | 20                     | 0                       | 0                                                  |